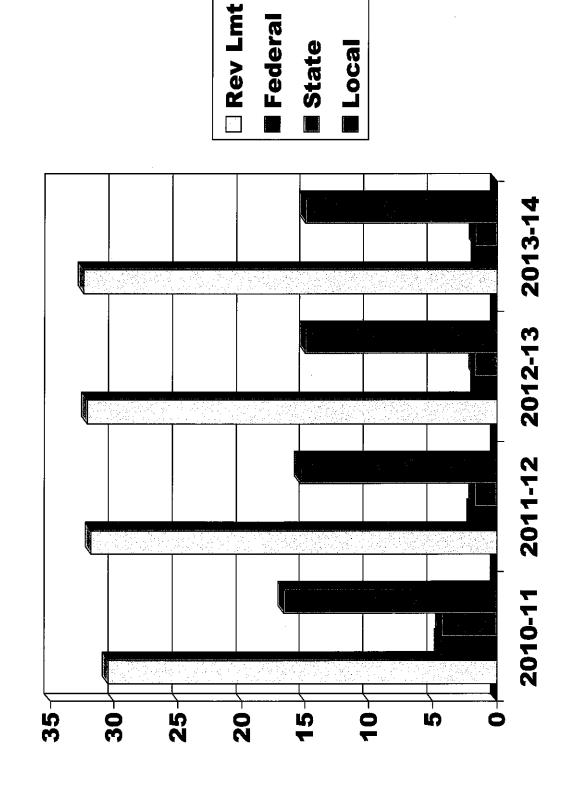

### BHUSD Multi-Year Projection

| School Year                         | 21-112                | 2012-13            | 2013-14            |
|-------------------------------------|-----------------------|--------------------|--------------------|
| Beginning Balance                   | 5.7M = 11% Reserve    | 4.2M = 8% Reserve  | 2.5M = 5% Reserve  |
| Projected Revenue                   | 50.8M                 | 50.5M              | 50.5M              |
| Projected Expenditures              | 52.3M                 | 52M                | 52M                |
| Net Increase / Decrease             | (1.5M)                | (1.5M)             | (1.5M)             |
| Ending Balance                      | 4.2M = 8% Reserve     | 2.7M = 5% Reserve  | 1.2M = 3% Reserve  |
| ·                                   |                       |                    |                    |
| Basic Aid Reserve Beginning Balance | .75M                  | 5.75M              | 6.75M              |
| Basic Aid Reserve Ending Balance    | 5.75M                 | 5.75M              | 6.75M              |
| Total Available Reserve             | 9.95M = 17.5% Reserve | 8.3M = 16% Reserve | 7M = 13.5% Reserve |

|                                                                     |                        | Projected Year<br>Totals                | %<br>Change        | 2012-13        | %<br>Change                | 2013-14                      |
|---------------------------------------------------------------------|------------------------|-----------------------------------------|--------------------|----------------|----------------------------|------------------------------|
|                                                                     | Object                 | (Form 01I)                              | (Cols. C-A/A)      | Projection     | (Cols, E-C/C)              | Projection                   |
| Description                                                         | Codes                  | (A)                                     | (B)                | (C)            | (D)                        | (E)                          |
| A. REVENUES AND OTHER FINANCING SOURCES                             |                        |                                         |                    |                |                            |                              |
| (Enter projections for subsequent years 1 and 2 in Columns C and E; |                        | ,                                       |                    |                |                            |                              |
| current year - Column A - is extracted)                             |                        | ļ                                       |                    |                |                            |                              |
| Revenue Limit Sources                                               | 8010-8099              | 31,801,634.00                           | 0,90%              | 32,086,954.00  | 0.97%                      | 32,398,352.00                |
| 2. Federal Revenues                                                 | 8100-8299              | 1,813,671.00                            | -16.54%            | 1,513,668.00   | 0.00%                      | 1,513,668.00                 |
| Other State Revenues     Other Local Revenues                       | 8300-8599              | 1,739,477.00                            | -3.57%             | 1,677,353.00   | 0,00%                      | I,677,353.00                 |
| 5. Other Financing Sources                                          | 8600-8799<br>8900-8999 | 20,475,639,00                           | -26.59%            | 15,030,419.00  | 0.00%                      | 15,030,419.00                |
| 6. Total (Sum lines A1 thru A5)                                     | 0700-0777              | 4,492.00                                | -100,00%<br>-9.90% | 0,00           | 0.00%                      | 0.00                         |
| B. EXPENDITURES AND OTHER FINANCING USES                            | ·                      | 55,834,913.00                           | -9.90%             | 50,308,394.00  | 0.62%                      | 50,619,792.00                |
| (Enter projections for subsequent years 1 and 2 in Columns C and E; |                        |                                         |                    |                |                            |                              |
| current year - Column A - is extracted)                             |                        |                                         |                    |                |                            |                              |
| 1. Certificated Salaries                                            |                        |                                         |                    |                |                            |                              |
| a. Base Salaries                                                    |                        |                                         |                    | 25 020 205 00  |                            | 25 (50 205 20                |
| b. Step & Column Adjustment                                         |                        | 100000000000000000000000000000000000000 |                    | 25,928,305.00  |                            | 25,678,305.00                |
| · · · · · · · · · · · · · · · · · · ·                               |                        |                                         |                    | 257,000.00     |                            | 257,000.00                   |
| c. Cost-of-Living Adjustment                                        |                        |                                         |                    | 0.00           |                            | 0.00                         |
| d. Other Adjustments                                                |                        | ausiografia (Sasana)                    |                    | (507,000.00)   |                            | (207,000.00)                 |
| e. Total Certificated Salaries (Sum lines B1a thru B1d)             | 1000-1999              | 25,928,305.00                           | -0.96%             | 25,678,305.00  | 0.19%                      | 25,728,305.00                |
| 2. Classified Salaries                                              |                        |                                         |                    |                |                            |                              |
| a. Base Salaries                                                    |                        |                                         |                    | 7,047,572.00   |                            | 7,070,572.00                 |
| b. Step & Column Adjustment                                         |                        |                                         |                    | 70,100.00      |                            | 70,000,00                    |
| c. Cost-of-Living Adjustment                                        |                        |                                         |                    | 0.00           |                            | 0.00                         |
| d. Other Adjustments                                                |                        |                                         |                    | (47,100.00)    |                            | (47,000.00)                  |
| e. Total Classified Salaries (Sum lines B2a thru B2d)               | 2000-2999              | 7,047,572.00                            | 0,33%              | 7,070,572.00   | 0.33%                      | 7,093,572.00                 |
| 3. Employee Benefits                                                | 3000-3999              | 8,762,951.14                            | -0.07%             | 8,756,886.00   | 0.00%                      | 8,756,886.00                 |
| 4. Books and Supplies                                               | 4000-4999              | 1,212,916.00                            | 2.22%              | 1,239,883.00   | 0.00%                      | 1,239,883.00                 |
| 5. Services and Other Operating Expenditures                        | 5000-5999              | 8,920,901.00                            | -0.56%             | 8,870,902.00   | -0.15%                     | 8,857,199.00                 |
| 6. Capital Outlay                                                   | 6000-6999              | 62,612,00                               | -100,00%           | 0,00           | 0,00%                      | 0.00                         |
| 7. Other Outgo (excluding Transfers of Indirect Costs)              | 7100-7299, 7400-7499   | 392,167.00                              | -15.30%            | 332,167.00     | 0.00%                      | 332,167,00                   |
| 8. Other Outgo - Transfers of Indirect Costs                        | 7300-7399              | 0.00                                    | 0.00%              | 0.00           | 0.00%                      | 0.00                         |
| 9. Other Financing Uses                                             | 7600-7699              | 5,000,000.00                            | -100.00%           | 0.00           | 0.00%                      | 0.00                         |
| 10. Other Adjustments                                               | 7000 7055              |                                         |                    | 0.00           | 0.0078                     | 0.00                         |
| 11. Total (Sum lines B1 thru B10)                                   |                        | 57,327,424.14                           | -9.38%             | 51,948,715.00  | 0.11%                      | 52,008,012,00                |
| C. NET INCREASE (DECREASE) IN FUND BALANCE                          |                        | 37,327,424.14                           |                    | 31,540,715,00  | 0,1178                     | 32,006,012.00                |
| (Line A6 minus line B11)                                            |                        | (1,492,511.14)                          |                    | (1,640,321.00) |                            | (1,388,220.00)               |
| D. FUND BALANCE                                                     |                        | (1,472,311.14)                          |                    | (1,040,321.00) |                            | (1,300,220.00)               |
| Net Beginning Fund Balance (Form 011, line F1e)                     |                        | 5,694,457.57                            |                    | 4,201,946.43   |                            | 2.5(1.625.42                 |
| 2. Ending Fund Balance (Sum lines C and D1)                         |                        | 4,201,946,43                            |                    | 2,561,625.43   | [iii][iii]                 | 2,561,625.43<br>1,173,405,43 |
| 3. Components of Ending Fund Balance (Form 011)                     |                        | 4,201,940,43                            |                    | 2,301,023,43   |                            | 1,173,403,43                 |
| a. Nonspendable                                                     | 9710-9719              | 50,000.00                               |                    | 50,000.00      |                            | 50,000.00                    |
| b. Restricted                                                       | 9740                   | 66.61                                   |                    | 43.61          | -                          | 713.61                       |
| c. Committed                                                        | 2/40                   | 00.01                                   |                    | 43.01          | - 1                        | /13.61                       |
| Stabilization Arrangements                                          | ÚTEO.                  | 0.00                                    |                    | 0.00           |                            | 0.00                         |
|                                                                     | 9750                   | 0.00                                    |                    | 0.00           |                            | 0,00                         |
| 2. Other Commitments                                                | 9760                   | 0.00                                    |                    | 0.00           |                            | 00,00                        |
| d. Assigned                                                         | 9780                   | 0.00                                    |                    | 0.00           |                            | 0.00                         |
| e. Unassigned/Unappropriated                                        |                        |                                         |                    |                |                            | 1                            |
| 1. Reserve for Economic Uncertainties                               | 9789                   | 1,719,822.00                            |                    | 1,560,000.00   |                            | 0.00                         |
| 2. Unassigned/Unappropriated                                        | 9790                   | 2,432,057.82                            |                    | 951,581.82     |                            | 1,122,691.82                 |
| f. Total Components of Ending Fund Balance                          |                        |                                         |                    |                |                            |                              |
| (Line D3eF must agree with line D2)                                 |                        | 4,201,946.43                            |                    | 2,561,625.43   | Alexandra de la caracteria | 1,173,405.43                 |