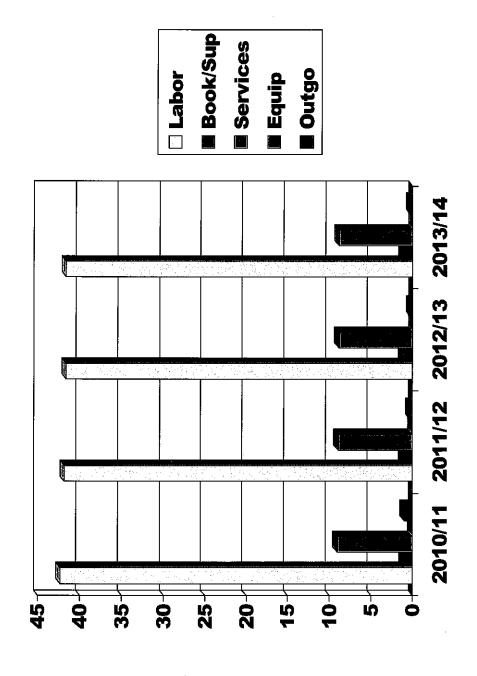

|                                                                     |                        | Projected Year<br>Totals                | %<br>Change        | 2012-13        | %<br>Change                | 2013-14                      |
|---------------------------------------------------------------------|------------------------|-----------------------------------------|--------------------|----------------|----------------------------|------------------------------|
|                                                                     | Object                 | (Form 01I)                              | (Cols. C-A/A)      | Projection     | (Cols, E-C/C)              | Projection                   |
| Description                                                         | Codes                  | (A)                                     | (B)                | (C)            | (D)                        | (E)                          |
| A. REVENUES AND OTHER FINANCING SOURCES                             |                        |                                         |                    |                |                            |                              |
| (Enter projections for subsequent years 1 and 2 in Columns C and E; |                        | ,                                       |                    |                |                            |                              |
| current year - Column A - is extracted)                             |                        | ļ                                       |                    |                |                            |                              |
| Revenue Limit Sources                                               | 8010-8099              | 31,801,634.00                           | 0,90%              | 32,086,954.00  | 0.97%                      | 32,398,352.00                |
| 2. Federal Revenues                                                 | 8100-8299              | 1,813,671.00                            | -16.54%            | 1,513,668.00   | 0.00%                      | 1,513,668.00                 |
| Other State Revenues     Other Local Revenues                       | 8300-8599              | 1,739,477.00                            | -3.57%             | 1,677,353.00   | 0,00%                      | I,677,353.00                 |
| 5. Other Financing Sources                                          | 8600-8799<br>8900-8999 | 20,475,639,00                           | -26.59%            | 15,030,419.00  | 0.00%                      | 15,030,419.00                |
| 6. Total (Sum lines A1 thru A5)                                     | 0700-0777              | 4,492.00                                | -100,00%<br>-9.90% | 0,00           | 0.00%                      | 0.00                         |
| B. EXPENDITURES AND OTHER FINANCING USES                            | ·                      | 55,834,913.00                           | -9.90%             | 50,308,394.00  | 0.62%                      | 50,619,792.00                |
| (Enter projections for subsequent years 1 and 2 in Columns C and E; |                        |                                         |                    |                |                            |                              |
| current year - Column A - is extracted)                             |                        |                                         |                    |                |                            |                              |
| 1. Certificated Salaries                                            |                        |                                         |                    |                |                            |                              |
| a. Base Salaries                                                    |                        |                                         |                    | 25 020 205 00  |                            | 25 (50 205 20                |
| b. Step & Column Adjustment                                         |                        | 100000000000000000000000000000000000000 |                    | 25,928,305.00  |                            | 25,678,305.00                |
| · · · · · · · · · · · · · · · · · · ·                               |                        |                                         |                    | 257,000.00     |                            | 257,000.00                   |
| c. Cost-of-Living Adjustment                                        |                        |                                         |                    | 0.00           |                            | 0.00                         |
| d. Other Adjustments                                                |                        | ausiografia (Sasana)                    |                    | (507,000.00)   |                            | (207,000.00)                 |
| e. Total Certificated Salaries (Sum lines B1a thru B1d)             | 1000-1999              | 25,928,305.00                           | -0.96%             | 25,678,305.00  | 0.19%                      | 25,728,305.00                |
| 2. Classified Salaries                                              |                        |                                         |                    |                |                            |                              |
| a. Base Salaries                                                    |                        |                                         |                    | 7,047,572.00   |                            | 7,070,572.00                 |
| b. Step & Column Adjustment                                         |                        |                                         |                    | 70,100.00      |                            | 70,000,00                    |
| c. Cost-of-Living Adjustment                                        |                        |                                         |                    | 0.00           |                            | 0.00                         |
| d. Other Adjustments                                                |                        |                                         |                    | (47,100.00)    |                            | (47,000.00)                  |
| e. Total Classified Salaries (Sum lines B2a thru B2d)               | 2000-2999              | 7,047,572.00                            | 0,33%              | 7,070,572.00   | 0.33%                      | 7,093,572.00                 |
| 3. Employee Benefits                                                | 3000-3999              | 8,762,951.14                            | -0.07%             | 8,756,886.00   | 0.00%                      | 8,756,886.00                 |
| 4. Books and Supplies                                               | 4000-4999              | 1,212,916.00                            | 2.22%              | 1,239,883.00   | 0.00%                      | 1,239,883.00                 |
| 5. Services and Other Operating Expenditures                        | 5000-5999              | 8,920,901.00                            | -0.56%             | 8,870,902.00   | -0.15%                     | 8,857,199.00                 |
| 6. Capital Outlay                                                   | 6000-6999              | 62,612,00                               | -100,00%           | 0,00           | 0,00%                      | 0.00                         |
| 7. Other Outgo (excluding Transfers of Indirect Costs)              | 7100-7299, 7400-7499   | 392,167.00                              | -15.30%            | 332,167.00     | 0.00%                      | 332,167,00                   |
| 8. Other Outgo - Transfers of Indirect Costs                        | 7300-7399              | 0.00                                    | 0.00%              | 0.00           | 0.00%                      | 0.00                         |
| 9. Other Financing Uses                                             | 7600-7699              | 5,000,000.00                            | -100.00%           | 0.00           | 0.00%                      | 0.00                         |
| 10. Other Adjustments                                               | 7000 7055              |                                         |                    | 0.00           | 0.0078                     | 0.00                         |
| 11. Total (Sum lines B1 thru B10)                                   |                        | 57,327,424.14                           | -9.38%             | 51,948,715.00  | 0.11%                      | 52,008,012,00                |
| C. NET INCREASE (DECREASE) IN FUND BALANCE                          |                        | 37,327,424.14                           |                    | 31,540,715,00  | 0,1178                     | 32,006,012.00                |
| (Line A6 minus line B11)                                            |                        | (1,492,511.14)                          |                    | (1,640,321.00) |                            | (1,388,220.00)               |
| D. FUND BALANCE                                                     |                        | (1,472,311.14)                          |                    | (1,040,321.00) |                            | (1,300,220.00)               |
| Net Beginning Fund Balance (Form 011, line F1e)                     |                        | 5,694,457.57                            |                    | 4,201,946.43   |                            | 2.5(1.625.42                 |
| 2. Ending Fund Balance (Sum lines C and D1)                         |                        | 4,201,946,43                            |                    | 2,561,625.43   | [iii][iii]                 | 2,561,625.43<br>1,173,405,43 |
| 3. Components of Ending Fund Balance (Form 011)                     |                        | 4,201,940,43                            |                    | 2,301,023,43   |                            | 1,173,403,43                 |
| a. Nonspendable                                                     | 9710-9719              | 50,000.00                               |                    | 50,000.00      |                            | 50,000.00                    |
| b. Restricted                                                       | 9740                   | 66.61                                   |                    | 43.61          | -                          | 713.61                       |
| c. Committed                                                        | 2/40                   | 00.01                                   |                    | 43.01          | - 1                        | /13.61                       |
| Stabilization Arrangements                                          | ÚTEO.                  | 0.00                                    |                    | 0.00           |                            | 0.00                         |
|                                                                     | 9750                   | 0.00                                    |                    | 0.00           |                            | 0,00                         |
| 2. Other Commitments                                                | 9760                   | 0.00                                    |                    | 0.00           |                            | 00,00                        |
| d. Assigned                                                         | 9780                   | 0.00                                    |                    | 0.00           |                            | 0.00                         |
| e. Unassigned/Unappropriated                                        |                        |                                         |                    |                |                            | 1                            |
| 1. Reserve for Economic Uncertainties                               | 9789                   | 1,719,822.00                            |                    | 1,560,000.00   |                            | 0.00                         |
| 2. Unassigned/Unappropriated                                        | 9790                   | 2,432,057.82                            |                    | 951,581.82     |                            | 1,122,691.82                 |
| f. Total Components of Ending Fund Balance                          |                        |                                         |                    |                |                            |                              |
| (Line D3eF must agree with line D2)                                 |                        | 4,201,946.43                            |                    | 2,561,625.43   | Alexandra de la caracteria | 1,173,405.43                 |